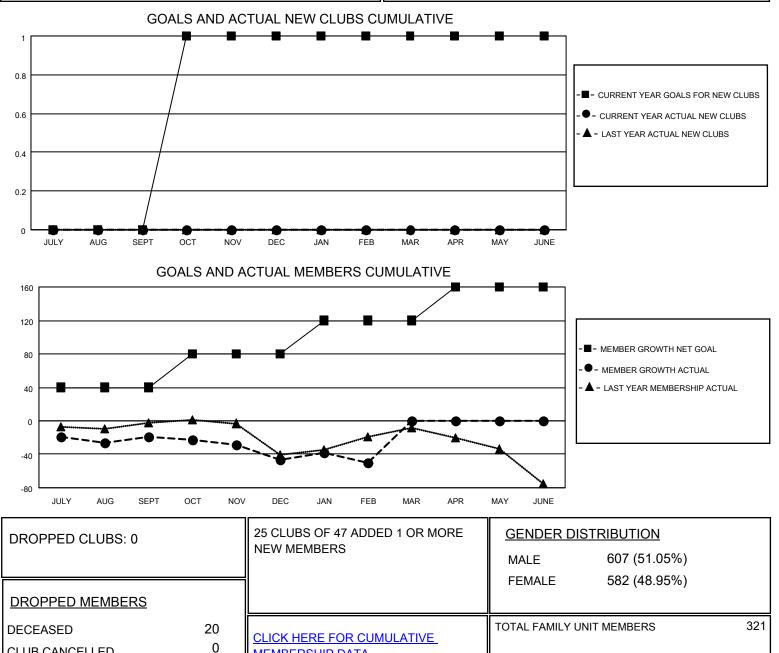

## LOCATION FLORIDA

CLUB CANCELLED

OTHER

TOTAL

MBR0181

District 35 I

Results as of: 2/28/2021

| Clubs                 |               |           |               | Members               |                        |                         |                                                    |
|-----------------------|---------------|-----------|---------------|-----------------------|------------------------|-------------------------|----------------------------------------------------|
| RESULTS FOR 2020-2021 |               |           |               | RESULTS FOR 2020-2021 |                        |                         |                                                    |
| QUARTER               | NEW CLUB GOAL | NEW CLUBS | DROPPED CLUBS | QUARTER MEM           | BER GROWTH NET<br>GOAL | MEMBER GROWTH<br>ACTUAL | DROPPED<br>MEMBERS ACTUAL<br>(including transfers) |
| JULY/AUG/SEPT         | 0             | 0         | 0             | JULY/AUG/SEPT         | 40                     | 40                      | 52                                                 |
| OCT/NOV/DEC           | 1             | 0         | 0             | OCT/NOV/DEC           | 40                     | 38                      | 62                                                 |
| JAN/FEB/MAR           | 0             | 0         | 0             | JAN/FEB/MAR           | 40                     | 17                      | 19                                                 |
| APR/MAY/JUNE          | 0             | 0         | 0             | APR/MAY/JUNE          | 40                     | 0                       | 0                                                  |